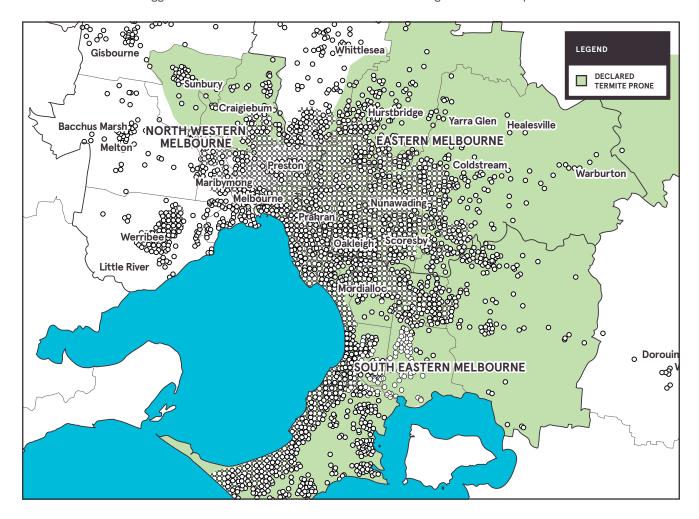

## Build with confidence. Ask for T2 Blue.

Termites are estimated to cause more damage than fire and storms combined, yet are not covered by general home insurance. The map below illustrates known termite infestations in metropolitan Melbourne and surrounding districts. The CSIRO suggests the scale of infestation in Melbourne is far greater than depicted below.